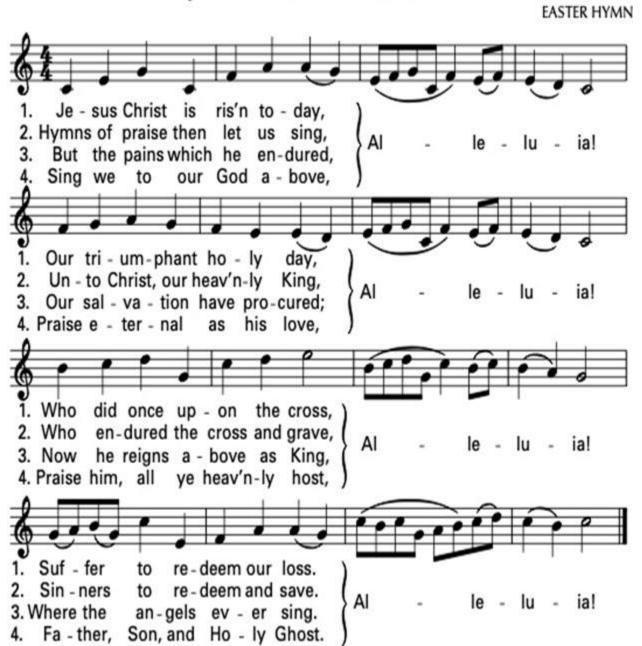

## JESUS CHRIST IS RISEN TODAY

Text: 77 77 with alleluias; verse 1, Latin, 14th cent.; para. in Lyra Davidica, 1708, alt.; verses 2–3, The Compleat Psalmodist, ca. 1750, alt.; verse 4, Charles Wesley, 1707–1788, alt. Music: Later form of melody fr. Lyra Davidica, 1708.